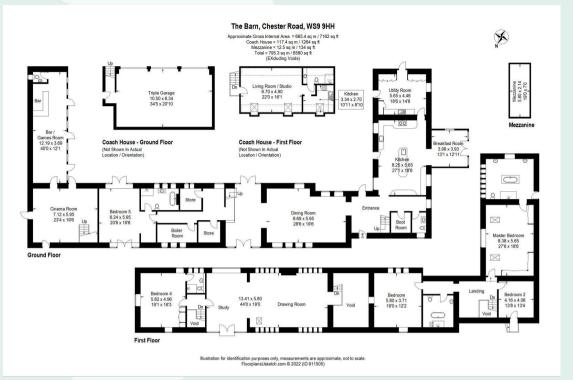

y include:

- Set in 1.25 acres of beautiful gardens
- Stunning interiors throughout
- Over 8000 square feet of accommodation
- Separate 1 bedroomed living accommodation
- Triple garaging
- Gravelled driveway with ample parking for several vehicles
- Option to purchase a further seven Acres
- Great location
- Beautiful countryside views
- A wealth of character features









### Welcome to wonderful homes.

0121 222 1180 | team@chosenhome.com | chosenhome.com



# The Barn, Chester Road,

WS9 9HH

Guide price £2,000,000

## Come on in...













#### VIEWING

To view this property or for more information please contact the office on 0121 222 1180 or email on team@chosenhome.com

Welcome to wonderful homes.

0121 222 1180 | team@chosenhome.com | chosenhome.com



## **FLOOR PLAN**



#### **HYBRID MAP**

#### ENERGY EFFICIENCY

#### PURCHASER FEE





### Welcome to wonderful homes.

0121 222 1180 | team@chosenhome.com | chosenhome.com