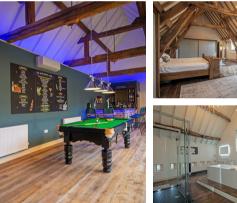

### A quick tour Highlights of this property include:

- Set in 1.25 acres of beautiful gardens
- Stunning interiors throughout
- Over 8000 square feet of accommodation
- Separate 1 bedroomed living accommodation
- Triple garaging
- Gravelled driveway with ample parking for several vehicles
- Option to purchase a further seven Acres
- Great location
- Beautiful countryside views
- A wealth of character features

## Come on in...